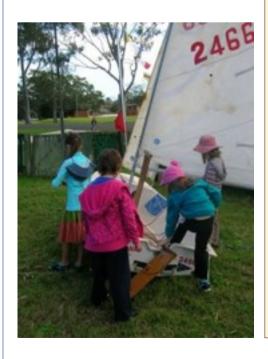

Derek is currently teaching 1st Bellingen Scouts Venturers the Basic 1 and 2 course

Top:

"Yes, You Gotta go out there!"
Above:

"...and this bit goes here..."
Left:
Some of the Juniors doing a

Some of the Juniors doing a "Dry Run"