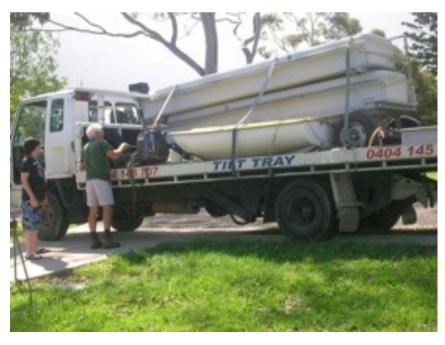

# Sailability News

Things are no longer frustrating on the Sailability front. We have organised our own truck to go to Wallerawang to pick up the rest of the sailability boats and the pontoon and hoist. It is proposed that the USTC will foot the bill for the trip and be reimbursed by Sailability Urunga when it gets its banking sorted out. THE GEAR IS HERE!! So, lets get to it and start sailing you guys. We currently have two 2 Seater 2.3's and a single Seater 2.3 and are hoping that we will soon have a 303.

Welcome Aboard Izzy.

So meet the Sailability Team.

Note, Derek is still part of the Sailability Team also as is the rest of the USTC Committee.

You can see pics of the gear arriving on the web site

www.saílurunga.org.au

### Right:

Snowgoose. A 15 foot Tasar Donated by Nicky Smith and Geoff Golrick from

Grassy Head.

Right and Bottom Right: Your commodore unloading the Sailability gear today with a

"Little" help. We would love any assistance to bring some of these boats back