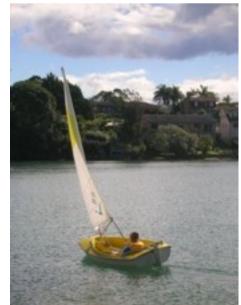

### To Nikki Smith, Geoff Golrick and Jenny Doust

who have donated "Snowgoose", a 15 foot Taser. Jenny has given us a 16 foot "Lazy E" on long term loan. Both of which are going to make great training boats.

### Right:

Snowgoose. A 15 foot Tasar Donated by Nicky Smith and Geoff Golrick from

Grassy Head.

Right and Bottom Right: Your commodore unloading the Sailability gear today with a

"Little" help. We would love any assistance to bring some of these boats back