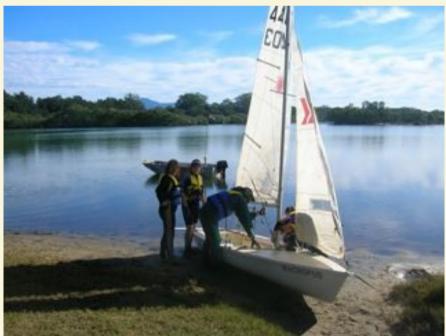

### To Nikki Smith, Geoff Golrick and Jenny Doust

who have donated "Snowgoose", a 15 foot Taser. Jenny has given us a 16 foot "Lazy E" on long term loan. Both of which are going to make great training boats.

# SAILING BOATS 'N STUFF

"Jenny D" from Bellingen.

A 16 foot "Lazy E"

On long term loan from Jenny Doust (A really good cabinet maker).

### Top right:

Brendon and Wendy loading "Jenny D" and trailers onto the trailers. A big thankyou for helping out on the day!