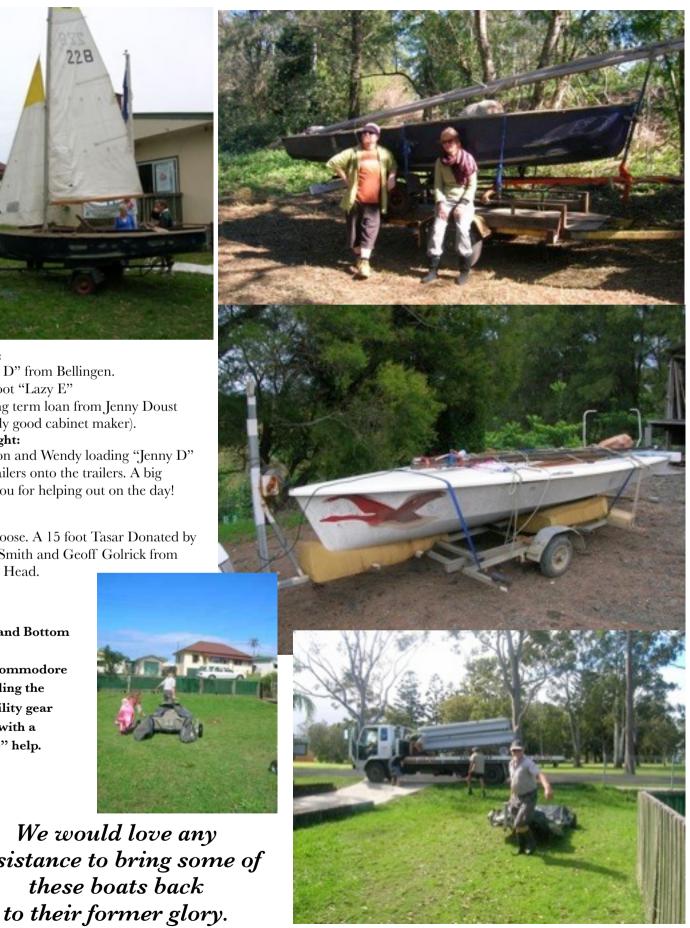

# SAILING BOATS 'N STUFF

"Jenny D" from Bellingen.

A 16 foot "Lazy E"

On long term loan from Jenny Doust (A really good cabinet maker).

### Top right:

Brendon and Wendy loading "Jenny D" and trailers onto the trailers. A big thankyou for helping out on the day!

### Right:

Snowgoose. A 15 foot Tasar Donated by Nicky Smith and Geoff Golrick from

Grassy Head.

Right and Bottom Right: Your commodore unloading the Sailability gear today with a

"Little" help. We would love any assistance to bring some of these boats back