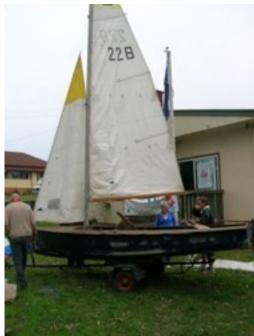

### To Nikki Smith, Geoff Golrick and Jenny Doust

who have donated "Snowgoose", a 15 foot Taser. Jenny has given us a 16 foot "Lazy E" on long term loan. Both of which are going to make great training boats.

### Right:

Snowgoose. A 15 foot Tasar Donated by Nicky Smith and Geoff Golrick from

Grassy Head.

Right and Bottom Right: Your commodore unloading the Sailability gear today with a

"Little" help. We would love any assistance to bring some of these boats back